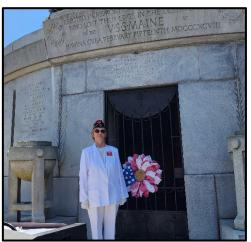

Members of LA FRA and FRA at the Mast of the Maine Received from Marilyn Quesnel, RPSW

NP Veralyn Thomas at the Mast of the Maine Received from Debra Washington, PRPEC