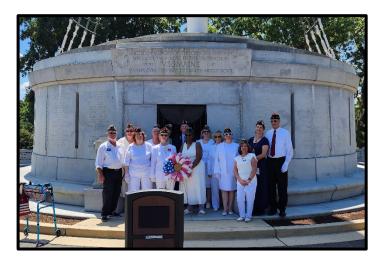

Thank you to Pilgrimage Chairman Debra Washington PRPEC for hosting the Pilgrimage this year (Photographs on another page of the *Triangle*) and having such a great lunch at FRA headquarters afterwards. RPSW Marilyn Quesnel, was the member who traveled the furthest, San Diego CA area to Arlington. This was not the first year the Pilgrimage was not held in April, with the Arlington National Cemetery changes to their reservation procedures it was harder to get an April date. With the FRA's consideration changing how they host a midyear meeting next year, the date of the annual Pilgrimage may be more flexible than in the past.

Members of LA FRA and FRA at the Mast of the Maine Received from Marilyn Quesnel, RPSW

NP Veralyn Thomas at the Mast of the Maine Received from Debra Washington, PRPEC