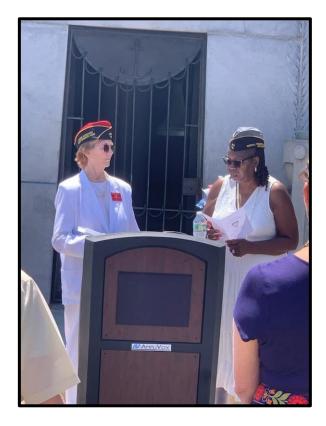

Thank you to Pilgrimage Chairman Debra Washington PRPEC for hosting the Pilgrimage this year (Photographs on another page of the *Triangle*) and having such a great lunch at FRA headquarters afterwards. RPSW Marilyn Quesnel, was the member who traveled the furthest, San Diego CA area to Arlington. This was not the first year the Pilgrimage was not held in April, with the Arlington National Cemetery changes to their reservation procedures it was harder to get an April date. With the FRA's consideration changing how they host a midyear meeting next year, the date of the annual Pilgrimage may be more flexible than in the past.

Attending the Ceremony at the 'Tomb of the Unknown', and seeing a couple of veterans, I could not be sure if they were looking at the 'Tomb' or to wherever their memories of past buddies may have transported them. We should remember that 'Freedom is a special privilege that is not guaranteed. It is not free but has been gifted to the many by the few who supported the fight to not lose it. We had some of the visitors that observed the ceremony at the Tomb of the Unknown follow us to the Mast of the Maine and observe our ceremony there.