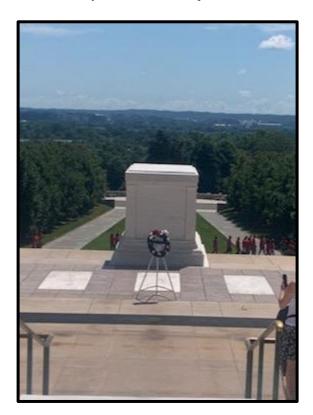

Thank you to Pilgrimage Chairman Debra Washington PRPEC for hosting the Pilgrimage this year (Photographs on another page of the *Triangle*) and having such a great lunch at FRA headquarters afterwards. RPSW Marilyn Quesnel, was the member who traveled the furthest, San Diego CA area to Arlington. This was not the first year the Pilgrimage was not held in April, with the Arlington National Cemetery changes to their reservation procedures it was harder to get an April date. With the FRA's consideration changing how they host a midyear meeting next year, the date of the annual Pilgrimage may be more flexible than in the past.

Attending the Ceremony at the 'Tomb of the Unknown', and seeing a couple of veterans, I could not be sure if they were looking at the 'Tomb' or to wherever their memories of past buddies may have transported them. We should remember that 'Freedom is a special privilege that is not guaranteed. It is not free but has been gifted to the many by the few who supported the fight to not lose it. We had some of the visitors that observed the ceremony at the Tomb of the Unknown follow us to the Mast of the Maine and observe our ceremony there.