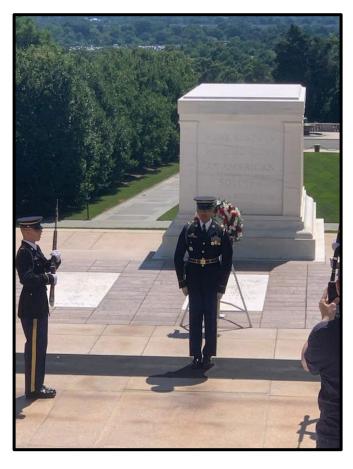

Attending the Ceremony at the 'Tomb of the Unknown', and seeing a couple of veterans, I could not be sure if they were looking at the 'Tomb' or to wherever their memories of past buddies may have transported them. We should remember that 'Freedom is a special privilege that is not guaranteed. It is not free but has been gifted to the many by the few who supported the fight to not lose it. We had some of the visitors that observed the ceremony at the Tomb of the Unknown follow us to the Mast of the Maine and observe our ceremony there.