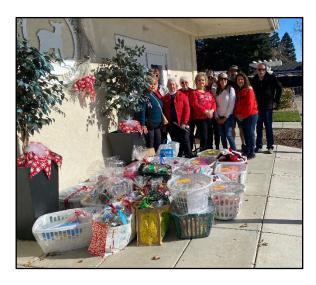

Unit and Branch 287 created baskets and delivered to one of their annual community projects called the Shepherds Gate Shelter For Battered Women and Children and Women Recovery located in Livermore, California