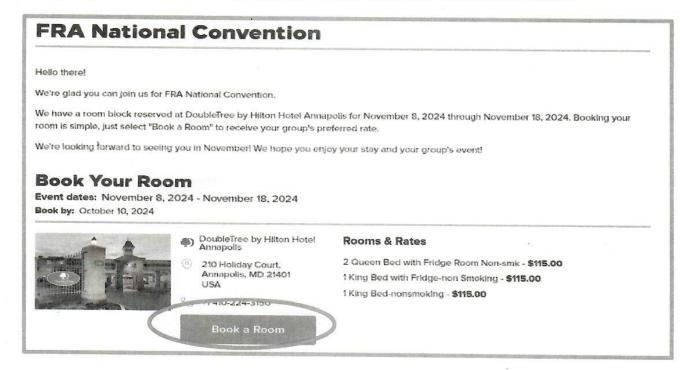

# Upcoming Events

| 2/9-10/2024   | EC Mid-Year                      | Virginia Beach, VA  |
|---------------|----------------------------------|---------------------|
| 2/10/2024     | SE Regional Mid-Year             | Atlantic Beach, FL  |
| 3/23/2024     | NE/NEng Mid-Year Meeting         | West Toms River, NJ |
| 4/6-9/2024    | NC Regional Mid-Year             | Springfield, MO     |
| 04/12-13/2024 | WC Regional Mid-Year             | Lemoore, CA         |
| 7/19-20/2024  | NE/NEng Regional Convention      | Peabody, MA         |
| 8/11-15/2024  | SW Regional Convention           | Las Vegas, NV       |
| 8/18-22/2024  | NC Regional Convention           | Branson, MO         |
| 9/6-7/2024    | NW Regional Convention           | Kennewick, WA       |
| 9/10-12/2024  | EC Regional Convention           | Williamsburg, VA    |
| 11/11-15/2024 | FRA & LA FRA National Convention | Annapolis, MD       |
|               |                                  |                     |