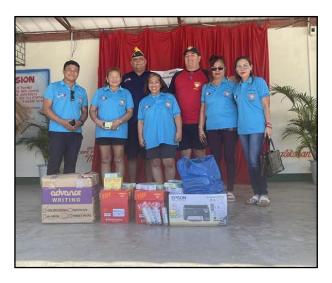

Until next month,

I remain yours in Loyalty, Protection and Service, Veralyn Thomas, LA FRA National President

FRA branch 367 and Ladies Auxiliary of branch 367 donation school supplies for Angel C. Manglicmot Memorial School