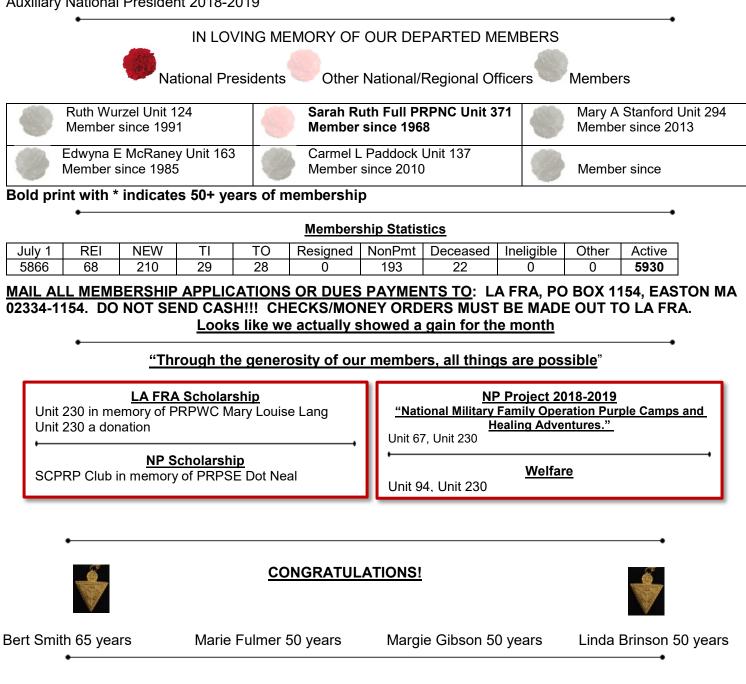

L – R Joyce Jackson Unit 137, Vicki Janek Unit 230, RPWC Brenda Horton Unit 137, and Mary Ann Frank PRPWC Unit 230 attending the "Celebration of Life" for Mary Louise Lang PRPWC, member since 1972.

#### A PICTURE IS WORTH A 1000 WORDS

RPWC Brenda Horton presenting Bert Smith Unit 49 with her 65 year pin.

Group picture of Unit 49 Officer 19-20. Sharon Trudel, Bert Smith, Ann Kelm, **RPWC Brenda Horton and Tracy Morgan** RP Brenda had the honor of presenting Sharon her 50 year pin and Ann her Past President's pin.